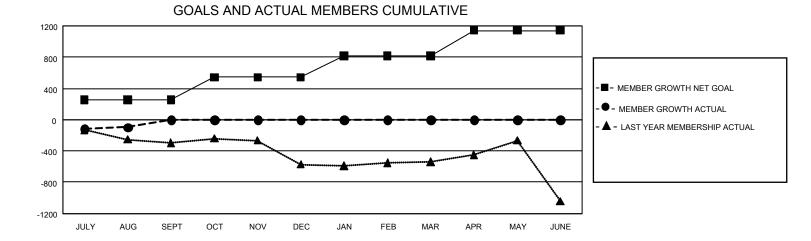

## GMT Constitutional Area 4, Group D

REPORT DOES NOT INCLUDE CLUBS IN UNDISTRICTED AREAS.

| Clubs                 |               |           |               | Members               |                          |                         |                                                    |
|-----------------------|---------------|-----------|---------------|-----------------------|--------------------------|-------------------------|----------------------------------------------------|
| RESULTS FOR 2022-2023 |               |           |               | RESULTS FOR 2022-2023 |                          |                         |                                                    |
| QUARTER               | NEW CLUB GOAL | NEW CLUBS | DROPPED CLUBS | QUARTER               | EMBER GROWTH NET<br>GOAL | MEMBER GROWTH<br>ACTUAL | DROPPED MEMBERS<br>ACTUAL (including<br>transfers) |
| JULY/AUG/SEPT         | · 12          | 1         | 14            | JULY/AUG/SEPT         | 256                      | 315                     | 351                                                |
| OCT/NOV/DEC           | 24            | 0         | 0             | OCT/NOV/DEC           | 286                      | 0                       | 0                                                  |
| JAN/FEB/MAR           | 30            | 0         | 0             | JAN/FEB/MAR           | 276                      | 0                       | 0                                                  |
| APR/MAY/JUNE          | 45            | 0         | 0             | APR/MAY/JUNE          | 324                      | 0                       | 0                                                  |