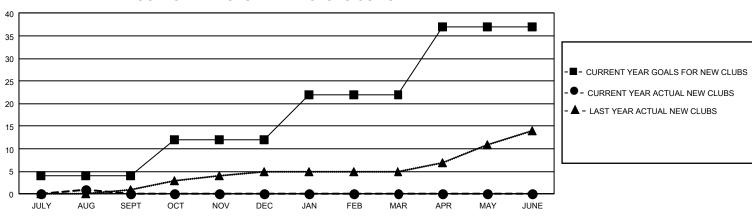

## GMT Constitutional Area 4, Group D

REPORT DOES NOT INCLUDE CLUBS IN UNDISTRICTED AREAS.

| Clubs                 |               |           |               | Members               |                          |                         |                                                    |
|-----------------------|---------------|-----------|---------------|-----------------------|--------------------------|-------------------------|----------------------------------------------------|
| RESULTS FOR 2022-2023 |               |           |               | RESULTS FOR 2022-2023 |                          |                         |                                                    |
| QUARTER               | NEW CLUB GOAL | NEW CLUBS | DROPPED CLUBS | QUARTER               | EMBER GROWTH NET<br>GOAL | MEMBER GROWTH<br>ACTUAL | DROPPED MEMBERS<br>ACTUAL (including<br>transfers) |
| JULY/AUG/SEPT         | · 12          | 1         | 14            | JULY/AUG/SEPT         | 256                      | 315                     | 351                                                |
| OCT/NOV/DEC           | 24            | 0         | 0             | OCT/NOV/DEC           | 286                      | 0                       | 0                                                  |
| JAN/FEB/MAR           | 30            | 0         | 0             | JAN/FEB/MAR           | 276                      | 0                       | 0                                                  |
| APR/MAY/JUNE          | 45            | 0         | 0             | APR/MAY/JUNE          | 324                      | 0                       | 0                                                  |